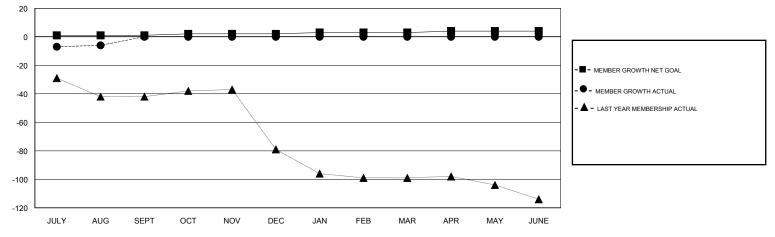

## GMT CA

| Clubs<br>RESULTS FOR 2018-2019 |               |           |               | Members               |                           |                         |                                                    |
|--------------------------------|---------------|-----------|---------------|-----------------------|---------------------------|-------------------------|----------------------------------------------------|
|                                |               |           |               | RESULTS FOR 2018-2019 |                           |                         |                                                    |
| QUARTER                        | NEW CLUB GOAL | NEW CLUBS | DROPPED CLUBS | QUARTER               | MEMBER GROWTH NET<br>GOAL | MEMBER GROWTH<br>ACTUAL | DROPPED<br>MEMBERS ACTUAL<br>(including transfers) |
| JULY/AUG/SEPT                  | 0             | 0         | 0             | JULY/AUG/SEPT         | 1                         | 18                      | 18                                                 |
| OCT/NOV/DEC                    | 0             | 0         | 0             | OCT/NOV/DEC           | 1                         | 0                       | 0                                                  |
| JAN/FEB/MAR                    | 0             | 0         | 0             | JAN/FEB/MAR           | 1                         | 0                       | 0                                                  |
| APR/MAY/JUNE                   | 0             | 0         | 0             | APR/MAY/JUNE          | 1                         | 0                       | 0                                                  |